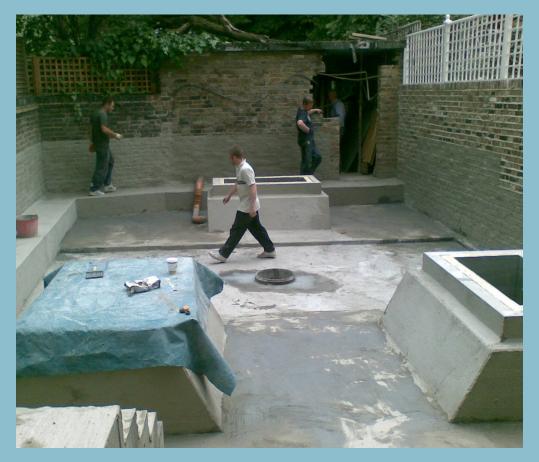

# **Construction Method**

The main house already had a basement that was the lowered and underpinned. The garden was then supported either side and excavated. With the basement fully built a deck was laid on top of the garden basement and sealed from below.

The first stage of constructing the waterproofing was to create a sump pit within the garden deck, this allows for any rain that falls to drain into a central point and be pumped away, meaning no puddles will be allowed to form on the deck. The second stage was to lay a fiberglass reinforced concrete topping to the deck, laid with slight falls towards the sump. This concrete was separated from the main deck with slip coats, negating the effects of thermal movement between the deck and concrete.

Finally the entire deck, planters and parapet walls were thoroughly cleaned and a thick coat of a hydrophilic cementitious slurry was applied to every surface.