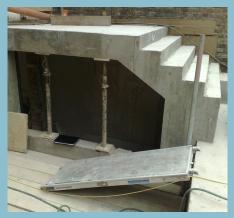

# **Construction Method**

The main house already had a basement that was the lowered and underpinned. The garden was then supported either side and excavated. With the basement fully built a deck was laid on top of the garden basement and sealed from below.

The first stage of constructing the waterproofing was to create a sump pit within the garden deck, this allows for any rain that falls to drain into a central point and be pumped away, meaning no puddles will be allowed to form on the deck. The second stage was to lay a fiberglass reinforced concrete topping to the deck, laid with slight falls towards the sump. This concrete was separated from the main deck with slip coats, negating the effects of thermal movement between the deck and concrete.